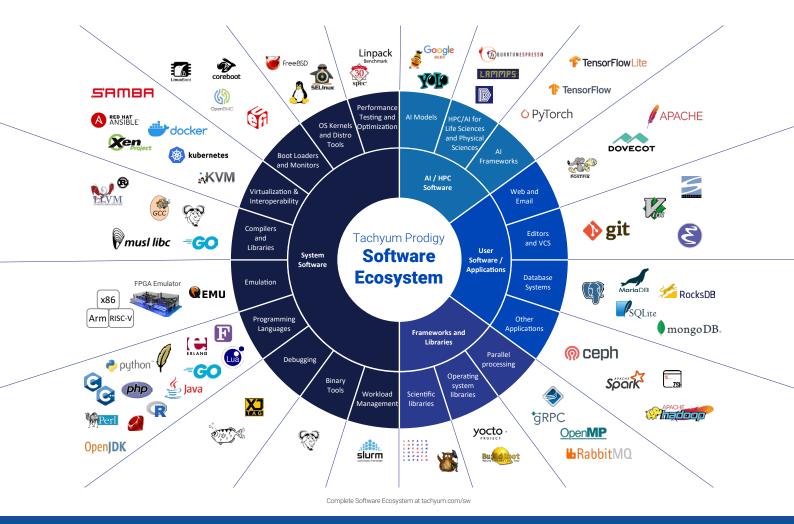

## **Prodigy Software Ecosystem**

Prodigy has a rich ecosystem of development tools, operating systems, application software, and software libraries to enable fast, easy development and quick time to market.